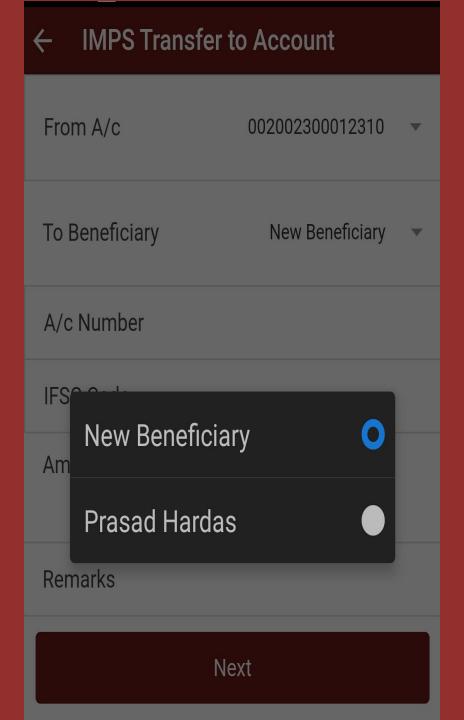

## ← IMPS Transfer to Account

From A/c 002002300012310 To Beneficiary New Beneficiary A/c Number IFSC Code Amount (Rs.)

Remarks