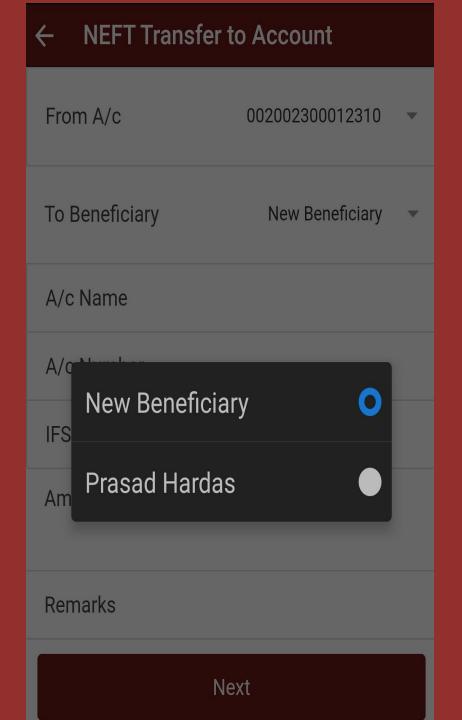

# ← NEFT Transfer to Account From A/c 002002300012310 To Beneficiary New Beneficiary A/c Name A/c Number IFSC Code Amount (Rs.) Remarks Next